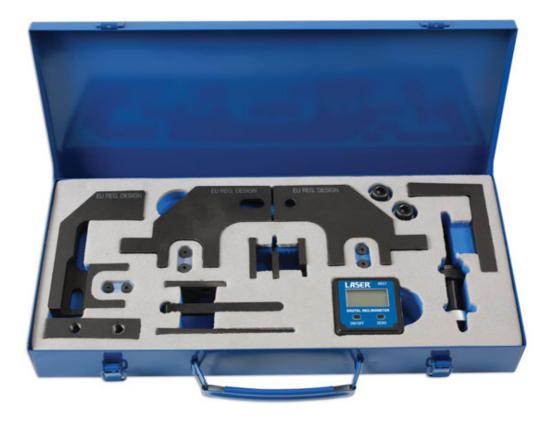

## **Timing Chain Locking Kit - for PSA, BMW 1.4, 1.6 Petrol**

A complete engine timing kit designed to allow the timing to be set and checked on the 1.4 and 1.6L engines found in the BMW, MINI and PSA ranges. Engine codes covered include N12, N13, N14, N16 and N18 for BMW and MINI and EP3, EP6 for Citroën or Peugeot. Includes the digital angle gauge (inclinometer) recommended by PSA for checking the chain wear in-situ.

## Additional Information

- This kit brings together the locking bridges and mounting feet for all versions of the 1.4 and 1.6L PSA and BMW chain driven petrol engines.
- Engine codes covered: N12, N13, N14 and N18 fitted to BMW (1 and 3 series) and MINI, plus Citroën, DS and Peugeot EP3 and EP6.
- The kit includes an inclinometer (Laser Part No. 6657) as recommended by Citroën and Peugeot for checking the VVT mechanisms and chain stretch.
- Made in Sheffield.
- EU Registered Design.